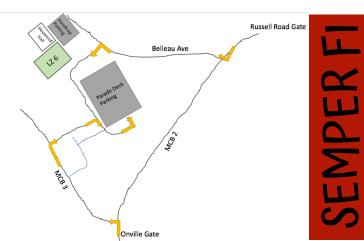

## **NOV** 12 0900-1400

- All visitors are required to park on the parade deck.
- Follow posted signs and direction of uniformed traffic management personnel.
- Parking not allowed on shoulders, grassy areas, or numbered parking spots.
- Limited number of disabled parking is available on a firstcome, first served basis in the Heywood Hall parking lot.